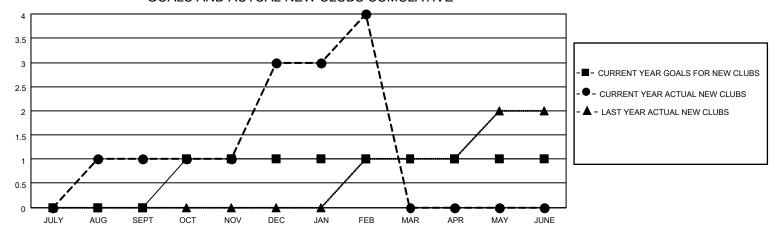

### District 352

|               | Club          | os          |               | Members RESULTS FOR 2020-2021 |                        |                         |                                                    |  |
|---------------|---------------|-------------|---------------|-------------------------------|------------------------|-------------------------|----------------------------------------------------|--|
|               | RESULTS FOR   | R 2020-2021 |               |                               |                        |                         |                                                    |  |
| QUARTER       | NEW CLUB GOAL | NEW CLUBS   | DROPPED CLUBS | QUARTER MEMI                  | BER GROWTH NET<br>GOAL | MEMBER GROWTH<br>ACTUAL | DROPPED<br>MEMBERS ACTUAL<br>(including transfers) |  |
| JULY/AUG/SEPT | 0             | 1           | 0             | JULY/AUG/SEPT                 | 15                     | 59                      | 31                                                 |  |
| OCT/NOV/DEC   | 1             | 2           | 0             | OCT/NOV/DEC                   | 15                     | 97                      | 127                                                |  |
| JAN/FEB/MAR   | 0             | 1           | 6             | JAN/FEB/MAR                   | 15                     | 42                      | 112                                                |  |
| APR/MAY/JUNE  | 0             | 0           | 0             | APR/MAY/JUNE                  | 15                     | 0                       | 0                                                  |  |

### GOALS AND ACTUAL NEW CLUBS CUMULATIVE