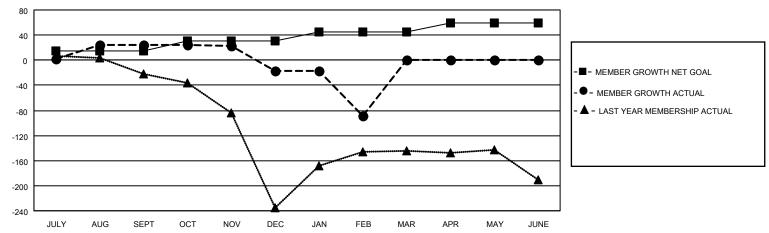

### District 352

|               | Club          | os          |               | Members RESULTS FOR 2020-2021 |                        |                         |                                                    |  |
|---------------|---------------|-------------|---------------|-------------------------------|------------------------|-------------------------|----------------------------------------------------|--|
|               | RESULTS FOR   | R 2020-2021 |               |                               |                        |                         |                                                    |  |
| QUARTER       | NEW CLUB GOAL | NEW CLUBS   | DROPPED CLUBS | QUARTER MEMI                  | BER GROWTH NET<br>GOAL | MEMBER GROWTH<br>ACTUAL | DROPPED<br>MEMBERS ACTUAL<br>(including transfers) |  |
| JULY/AUG/SEPT | 0             | 1           | 0             | JULY/AUG/SEPT                 | 15                     | 59                      | 31                                                 |  |
| OCT/NOV/DEC   | 1             | 2           | 0             | OCT/NOV/DEC                   | 15                     | 97                      | 127                                                |  |
| JAN/FEB/MAR   | 0             | 1           | 6             | JAN/FEB/MAR                   | 15                     | 42                      | 112                                                |  |
| APR/MAY/JUNE  | 0             | 0           | 0             | APR/MAY/JUNE                  | 15                     | 0                       | 0                                                  |  |

# GOALS AND ACTUAL MEMBERS CUMULATIVE

| DROPPED CLUBS: 6 |     | 34 CLUBS OF 65 ADDED 1 OR MORE<br>NEW MEMBERS | GENDER DISTRIBUTION  MALE 512 (37.48%) |                |     |
|------------------|-----|-----------------------------------------------|----------------------------------------|----------------|-----|
| DROPPED MEMBERS  |     |                                               | FEMALE                                 | 854 (62.52%)   |     |
| DECEASED         | 5   | CLICK HERE FOR CUMULATIVE                     | TOTAL FAMILY UNIT MEMBERS              |                | 382 |
| CLUB CANCELLED   | 84  | MEMBERSHIP DATA                               |                                        | 0.544/40.444.5 | 242 |
| OTHER 181        |     |                                               | FAMILY MEMBERS PAYING HALF DUES        |                | 243 |
| TOTAL            | 270 |                                               |                                        |                |     |